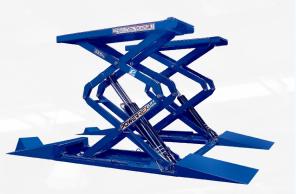

## SL34DX "In-Ground" Model

When installed in the ground, the SL34DX sits flush with your workshop floor. In-ground installation also eliminates the need for the run-up ramps.

Unit 2/11 Christine Place, Capalaba, QLD, 4157 Ph: 07 3390 3933 Fax: 07 3245 3269 www.precisionautomotive.com.au