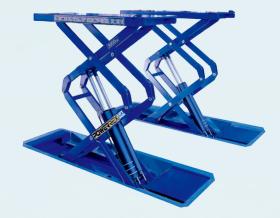

# **Powerrex SL34DX**

### **Hoists Features**

- 3.3 Tonne Lift Capacity
- Huge 2 Metre Lift Height
- Space Saving Design
- Easily removable ramps to maximise space
- Excellent Under Vehicle Access
- Twin Ram Construction
- Positive Locking System
- Powder Coat Finish

### Huge Lift Height

The SL34DX has a huge 2 metre lift height for comfortable under body repair work.

#### Space Saving Design

The SL34DX is designed in such a way that it can be installed wherever a vehicle can fit.

#### **Under Vehicle Access**

The front wheel stop ramps are easily removable and permit excellent under vehicle access.

#### **Powerful Hydraulic Rams**

The SL34DX is designed with four powerful self synchronising cylinders for simple adjustment of balance.