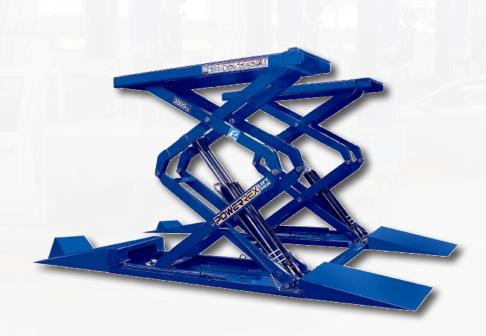

# 3.3 Tonne Full Height Scissor Lift "The Ultimate Space Saver"

The Powerrex SL34DX Scissor Lift is the Ultimate Space Saver! At only two metres wide, this hoist can be installed anywhere a vehicle will fit. With a 2 Metre lift height, this hoist also ensures comfortable under body repair for any technician.

### **Hoists Features**

- 3.3 Tonne Lift Capacity
- Huge 2 Metre Lift Height
- Space Saving Design
- Easily removable ramps to maximise space
- Excellent Under Vehicle Access
- Twin Ram Construction
- Positive Locking System
- Powder Coat Finish

### Huge Lift Height

The SL34DX has a huge 2 metre lift height for comfortable under body repair work.

#### Space Saving Design

The SL34DX is designed in such a way that it can be installed wherever a vehicle can fit.

#### **Under Vehicle Access**

The front wheel stop ramps are easily removable and permit excellent under vehicle access.

#### **Powerful Hydraulic Rams**

The SL34DX is designed with four powerful self synchronising cylinders for simple adjustment of balance.